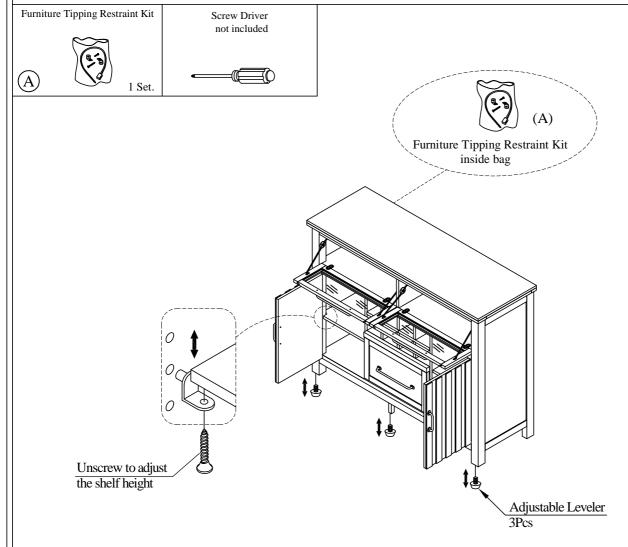

## Components and Hardware List

For product and personal safety, a Furniture Tipping Restraint kit has been included with this unit which can help to minimize the risk of the unit accidentally tipping forward, if used and properly installed per the kit manufacturer's instructions.